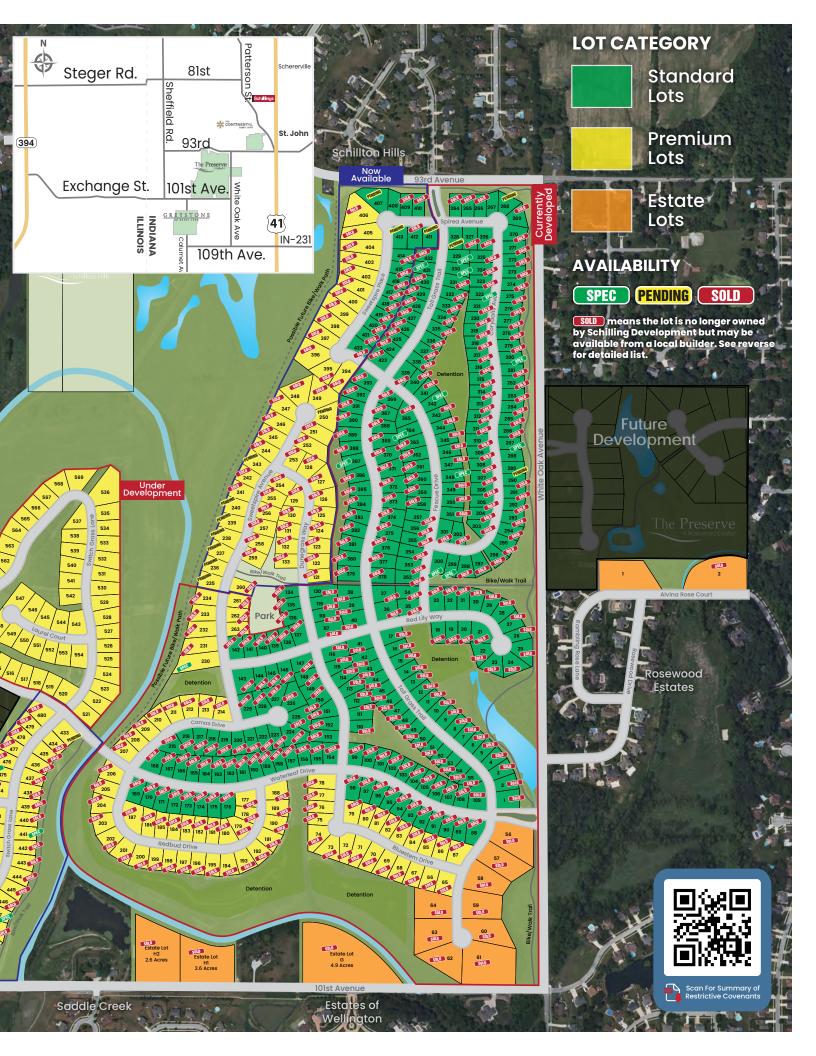

| Lot #      | Avg. Dims                  | Features                                             | Price           | Availability                       | Who To Contact                     | Contact Info                     |
|------------|----------------------------|------------------------------------------------------|-----------------|------------------------------------|------------------------------------|----------------------------------|
| 235        | 100' X 152'                | Wooded, Walkout, Backs OL                            | Contact Builder | -                                  | Tucker Homes                       | (815) 693-9826                   |
| 236        | 100' X 152'                | Wooded, Walkout, Backs OL                            | Contact Builder | PENDING                            | Schilling Development              | (219) 365-6000                   |
| 237        | 100' X 156'                | Wooded, Walkout, Backs OL                            | Contact Builder | PENDING                            | Tucker Homes                       | (815) 693-9826                   |
| 238        | 100' X 163'                | Wooded, Walkout, Backs OL                            | Contact Builder | PENDING                            | Tucker Homes                       | (815) 693-9826                   |
| 239        | 100' X 157'                | Wooded, Walkout, Backs OL                            | Contact Builder | PENDING                            | Schilling Development              | (219) 365-6000                   |
| 240        | 100' X 150'                | Wooded, Walkout, Backs OL                            | Contact Builder | PENDING                            | Schilling Development              | (219) 365-6000                   |
| 243        | 100' X 162'                | Wooded, Walkout, Backs OL                            | Contact Builder | PENDING                            | AR Homes                           | (219) 281-6161                   |
| 250        | 100' X 186'                | Wooded, Big Pie                                      | Contact Builder | PENDING                            | AR Homes                           |                                  |
| 267        | 80' X 150'                 | Lookout, backs berm                                  | \$104,800       |                                    | Schilling Development              | (219) 365-6000                   |
| 268        | 85' X 130'                 | Lookout, backs berm                                  | Contact Builder |                                    | O'Malley Builders                  | (815) 953-9100                   |
| 280        | 80' X 150'                 | SPEC HOME                                            |                 | Contact Builder                    |                                    | (219) 281-6161                   |
| 281        | 80' X 150'                 | Backs berm                                           |                 | Contact Builder                    |                                    | (219) 281-6161                   |
| 288        | 80' X 150'                 | Backs berm                                           |                 |                                    | West Point Builders, Inc.          | (331) 244-1576                   |
| 289        | 80' X 150'                 | Backs Berm                                           | Contact Builder |                                    | Modern Family Homes                | (219) 276-2079                   |
| 292        | 80' X 150'                 | Backs berm                                           |                 | Contact Builder                    |                                    | (219) 281-6161                   |
| 295        | 80' X 150'                 | Backs open space, detention                          |                 | Contact Builder                    |                                    | (219) 281-6161                   |
| 297        | 80' X 150'                 | Backs open space, detention                          |                 | Contact Builder                    |                                    | (219) 281-6161                   |
| 298        | 80' X 150'                 | Backs open space, detention                          |                 |                                    | Dabrowski Construction             | (219) 922-9574                   |
| 299<br>300 | 80' X 150'                 | SPEC HOME                                            |                 |                                    | Dabrowski Construction             |                                  |
| 300        | 100' X 150'                | SPEC HOME                                            |                 |                                    | Modern Family Homes                | (219) 276-2079                   |
| 308        | 80' X 150'<br>80' X 150'   | Lookout, backs detention<br>Lookout, backs detention |                 | Contact Builder                    | Huguelet Construction              | (219) 916-3744<br>(815) 469-9150 |
| 315        | 80' X 150'                 | Lookout, backs detention                             |                 | Contact Builder                    | -                                  | (219) 281-6161                   |
| 315        | 80 X 150<br>80' X 150'     | Backs detention                                      |                 |                                    | Huguelet Construction              | (815) 469-9150                   |
| 322        | 80' X 150'                 | SPEC HOME                                            |                 | Contact Builder                    | ů.                                 | (219) 322-0906                   |
| 327        | 100' X 150'                | Wide Lot                                             |                 |                                    | West Point Builders, Inc.          | (331) 244-1576                   |
| 328        | 100' X 150'                | Corner                                               | Contact Builder |                                    | O'Malley Builders                  | (815) 953-9100                   |
| 329        | 80' X 153'                 | SPEC HOME                                            | Contact Builder | Contact Builder                    |                                    | (708) 261-7514                   |
| 330        | 80' X 162'                 | SPEC HOME                                            |                 |                                    | James Voss Homes                   | (708) 254-5832                   |
| 331        | 80' X 174'                 | SPEC HOME                                            | Contact Builder | Contact Builder                    | Kalman Group                       | -                                |
| 332        | 80' X 173'                 | Lookout, backs detention                             | Contact Builder | Contact Builder                    | MAK Construction                   | (219) 629-3736                   |
| 334        | 80' X 152'                 | Lookout, backs detention                             | Contact Builder | Contact Builder                    | Modern Family Homes                | (219) 276-2079                   |
| 336        | 80' X 153'                 | Walkout, backs detention                             | Contact Builder | Contact Builder                    | Modern Family Homes                | (219) 276-2079                   |
| 337        | 80' X 153'                 | Walkout, backs detention                             | Contact Builder | Contact Builder                    | Modern Family Homes                | (219) 276-2079                   |
| 340        | 83' X 151'                 | Lookout, backs detention                             | Contact Builder | Contact Builder                    | Ken Jawor                          | (708) 927-8343                   |
| 342        | 80' X 152'                 | SPEC HOME                                            | Contact Builder | Contact Builder                    | Modern Family Homes                | (219) 276-2079                   |
| 343        | 80' X 151'                 | Lookout, backs detention                             | Contact Builder | Contact Builder                    | Huguelet Construction              | (815) 469-9150                   |
| 348        | 80' X 150'                 | SPEC HOME                                            | Contact Builder | Contact Builder                    | Tucker Homes                       | (815) 693-9826                   |
| 364        | 80' X 163'                 | SPEC HOME                                            | Contact Builder | Contact Builder                    | All American                       | (219) 808-5929                   |
| 367        | 100' X 150'                | SPEC HOME                                            | Contact Builder | Contact Builder                    | Tucker Homes                       | (815) 693-9826                   |
| 369        | 100' X 174'                | Wide, Flat lot                                       |                 |                                    | Fisher Construction                | (219) 712-9594                   |
| 370        | 100' X 174'                | Wide, Flat lot                                       |                 |                                    | Modern Family Homes                | (219) 276-2079                   |
| 379        | 95' X 151'                 | Wooded, Wide, Flat, Backs open                       |                 | Contact Builder                    |                                    | (815) 693-9826                   |
| 387        | 94' X 150'                 | SPEC HOME                                            |                 |                                    | Premier Construction               | (219) 322-8017                   |
| 389        | 85' X 150'                 | Flat lot, Backs open space                           |                 |                                    | Huguelet Construction              | (815) 469-9150                   |
| 391        | 85' X 157'                 | Flat lot, Backs open space                           |                 |                                    | Premier Construction               | (219) 322-8017                   |
| 394        | 100' x 204'                |                                                      |                 |                                    | Huguelet Construction              | (815) 469-9150                   |
| 395<br>396 | 100' x 192'<br>100' x 220' | Walkout<br>Backs Wetlands, walkout                   |                 | Contact Builder                    | Huguelet Construction              | (815) 469-9150<br>(219) 281-6161 |
| 396<br>397 | 100' x 220'<br>100' x 200' | Backs Wetlands, walkout<br>Backs Wetlands, walkout   |                 | Contact Builder<br>Contact Builder |                                    | (219) 281-6161<br>(219) 281-6161 |
| 397        | 100 x 200<br>100' x 236'   | Backs Wetlands, walkout<br>Backs Wetlands, walkout   |                 |                                    | AR Homes<br>Dabrowski Construction |                                  |
| 402        | 100 x 236<br>100' x 252'   | Backs Wetlands, walkout<br>Backs Wetlands, walkout   |                 | Contact Builder                    |                                    | (219) 922-9574<br>(219) 712-8153 |
| 403        | 100' x 232                 | Backs Wetlands, walkout                              |                 | Contact Builder                    |                                    | (708) 927-8343                   |
| 405        | 100 x 252'                 | Backs Wetlands, walkout                              |                 | Contact Builder                    |                                    | -                                |
| 407        | 100' x 140'                | Backs Berm                                           | Contact Builder |                                    | Modern Family Homes                | (219) 276-2079                   |
| 408        | 80' x 148'                 | Backs Berm                                           | \$104,800       |                                    | Schilling Development              | (219) 365-6000                   |
| 411        | 100' x 150'                | Big Corner                                           | Contact Builder |                                    | O'Malley Builders                  | (815) 953-9100                   |
| 412        | 99' x 150'                 | Wide Lot                                             |                 | Contact Builder                    |                                    | (219) 688-1531                   |
| 413        | 100' x 150'                | Big Corner                                           | Contact Builder |                                    | Schilling Development              | (219) 365-6000                   |
| 414        | 80' x 150'                 |                                                      | Contact Builder | Contact Builder                    |                                    | -                                |
| 415        | 80' x 150'                 |                                                      |                 |                                    | Modern Family Homes                | (219) 276-2079                   |
| 418        | 80' x 150'                 |                                                      | Contact Builder | Contact Builder                    | Tucker Homes                       | (815) 693-9826                   |
| 423        | 100' X 150'                | Wide corner, Flat lot                                | Contact Builder | Contact Builder                    | HillCrest Homes                    | (219) 712-8153                   |
| 424        | 85' X 150'                 | Flat lot                                             | Contact Builder | Contact Builder                    | HillCrest Homes                    | (219) 712-8153                   |
| 428        | 80' X 150'                 | Flat lot                                             | Contact Builder | Contact Builder                    | Ken Jawor                          | (708) 927-8343                   |
| 430        | 80' X 150'                 | SPEC HOME                                            | Contact Builder | Contact Builder                    | R. Lawrence Homes                  | -                                |
|            | 80' X 150'                 | SPEC HOME                                            | Contact Builder | Contact Builder                    | Eenigenburg                        | (219) 322-0906                   |
| 431        | 80 X 150                   |                                                      |                 |                                    |                                    | (219) 365-6000                   |

|     |             |                         | _               |                 |                        |                |
|-----|-------------|-------------------------|-----------------|-----------------|------------------------|----------------|
|     |             |                         | Preserve West   |                 |                        |                |
| 433 | 115'x 150'  | Big Corner, backs creek | Contact Builder | PENDING         | O'Malley Builders      | (815) 953-9100 |
| 435 | 92' x 150'  | Daylight, Backs Creek   | Contact Builder | Contact Builder | Modern Family Homes    | (219) 276-2079 |
| 436 | 92' x 150'  | Daylight, Backs Creek   | Contact Builder | Contact Builder | Modern Family Homes    | (219) 276-2079 |
| 437 | 92'x 150'   | Flat lot, Backs Creek   | Contact Builder | Contact Builder | Fisher Construction    | (219) 712-9594 |
| 440 | 94' x 150'  | Flat lot, Backs Creek   | Contact Builder | Contact Builder | Premier Construction   | (219) 322-8017 |
| 441 | 92' x 150'  | SPEC HOME               | Contact Builder | Contact Builder | Dabrowski Construction | (219) 922-9574 |
| 444 | 97' x 150'  | Daylight, Backs Creek   | Contact Builder | Contact Builder | AR Homes               | (219) 281-6161 |
| 445 | 97' x 150'  | Daylight, Backs Creek   | Contact Builder | Contact Builder | Vater Construction     | (219) 746-8189 |
| 446 | 92' x 150'  | Daylight, Backs Creek   | Contact Builder | Contact Builder | AR Homes               | (219) 281-6161 |
| 447 | 93' x 150'  | SPEC HOME               | Contact Builder | Contact Builder | Spyglass Builders      | (708) 906-2600 |
| 448 | 107' x 163' | Daylight, Backs Creek   | Contact Builder | Contact Builder | AR Homes               | (219) 281-6161 |
| 459 | 90' x 178'  | Daylight, Backs Lake    | Contact Builder | Contact Builder | Eenigenburg            | (219) 322-0906 |
| 461 | 90' x 165'  | SPEC HOME               | Contact Builder | Contact Builder | Eggert Builders        | (219) 365-6931 |
| 463 | 90' x 164'  | MODEL HOME              | Contact Builder | Contact Builder | AR Homes               | (219) 281-6161 |
| 466 | 96' x 150'  | Daylight, Backs Lake    | Contact Builder | Contact Builder | Vater Construction     | (219) 746-8189 |
| 469 | 90' x 150'  | Daylight, Backs Lake    | Contact Builder | Contact Builder | Dabrowski Construction | (219) 922-9574 |
| 471 | 90' x 150'  | Daylight, Backs Lake    | Contact Builder | Contact Builder | Dabrowski Construction | (219) 922-9574 |
| 475 | 96' x 151'  | SPEC HOME               | Contact Builder | Contact Builder | Eggert Builders        | (219) 365-6931 |
| 479 | 94' x 156'  | Flat, Backs berm        | Contact Builder | Contact Builder | James Voss Homes       | (708) 254-5832 |

#### Summary of Restrictive Covenants ALL LOTS:

- Architectural Approval required for all elevations- windows or doors must be present on all elevations. No vinyl siding.
- A reasonable minimum architecture detail will be required to help ensure home values for all homeowners.
- Glass and/or special architectural details required on all overhead garage doors.
- Homeowners Association for maintenance of Entrances, Detention
  Ponds and Common areas.
- All homes require light post to be purchased and installed by buyer
  All homes will have a common mailbox
- style. (No brick)
- All homes require sod front and sides with automatic irrigation.
- Any fencing must be wrought iron style and requires individual approval.
- Only In-Ground pools allowed.
- All homes shall have wood clad ANDERSEN or MARVIN (a) brand windows.
- No Bi-level, Tri-level, Quad- level, pre-fab or slab homes.
- Please Call 219-365-6000 with any questions for clarification.