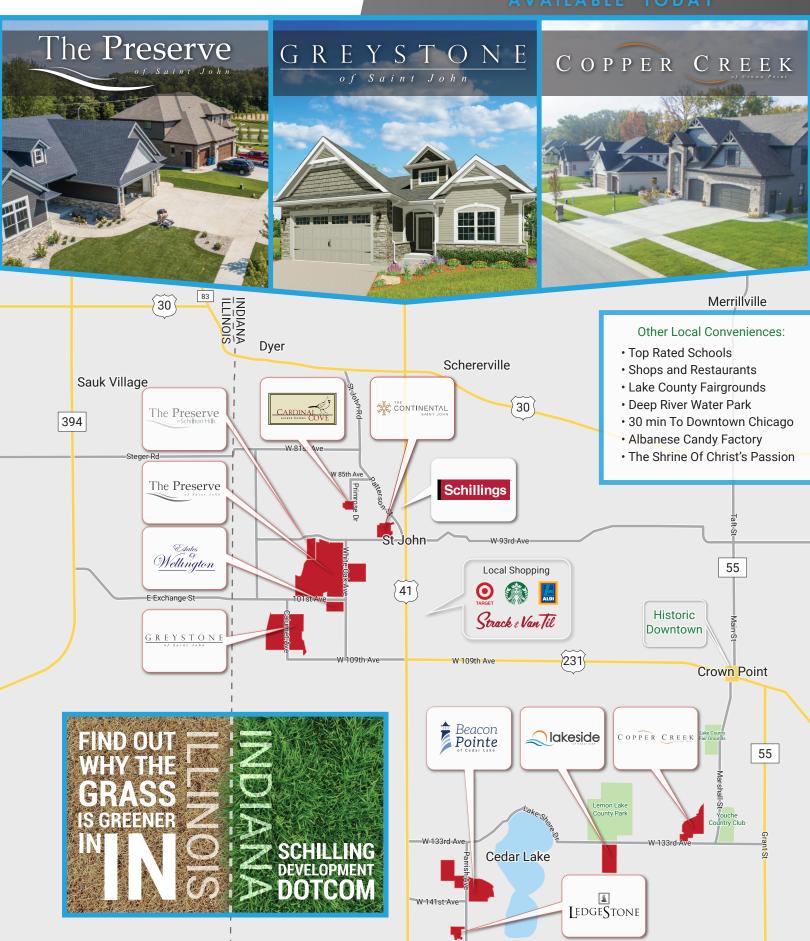

# LOTS OF LOTS AVAILABLE TODAY

WWW.SCHILLINGDEVELOPMENT.COM

219-365-6000

#### ContinentalStJohn.com

| Lот # | PRICE     | LOT # | PRICE     |
|-------|-----------|-------|-----------|
| 6     | \$275,000 | 29    | \$285,000 |
| 7     | \$275,000 | 30    | \$285,000 |
| 12    | \$255,000 | 31    | \$285,000 |
| 13    | \$265,000 | 32    | \$285,000 |
| 14    | \$265,000 | 35    | \$285,000 |
| 15    | \$265,000 | 36    | \$285,000 |
| 16    | \$265,000 | 50    | \$280,000 |
| 17    | \$275,000 | 51    | \$290,000 |
| 27    | \$290,000 | 52    | \$295,000 |
| 28    | \$285,000 |       |           |

#### SchillingDevelopment.com/Preserve

| Lот # | PRICE    |
|-------|----------|
| 109   | \$89,800 |
| 170   | PENDING  |
| 264   | \$87,800 |
| 265   | \$87,800 |
| 266   | \$87,800 |
| 267   | \$87,800 |
| 268   | \$87,800 |
| 269   | \$87,800 |
| 270   | \$89,800 |
| 271   | \$89,800 |
| 272   | \$89,800 |
| 273   | \$87,800 |
| 274   | \$87,800 |
|       |          |

| Lот # | PRICE     |
|-------|-----------|
| 275   | \$87,800  |
| 301   | \$91,800  |
| 325   | PENDING   |
| 326   | \$90,800  |
| 328   | \$90,800  |
| G     | \$248,000 |
| R1    | \$348,000 |
|       |           |

### GREYSTONE

of Saint John

SchillingDevelopment.com/Greystone

| Lот # | PRICE    |
|-------|----------|
| 48    | \$79,800 |

#### ONLY 1 LOT REMAINING

SchillingDevelopment.com/Copper

| Lот # | PRICE   |
|-------|---------|
| 188   | PENDING |